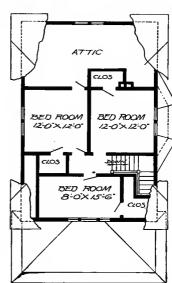

Design No. 2026

First Floor Plan

Second Floor Plan

#### Size: Width, 29 feet 6 inches; length, 28 feet exclusive of porch

Blue prints consist of basement plan; roof plan; first and second floor plans; front, rear, two side elevations; wall sections and all necessary interior details. Specifications consist of about wenty pages of typewritten matter.

Full and complete working plans and specifications of this house will be furnished for \$5.00. Cost of this house is from about \$1,850.00, according to the locality in which it is built,

Design No. 2017